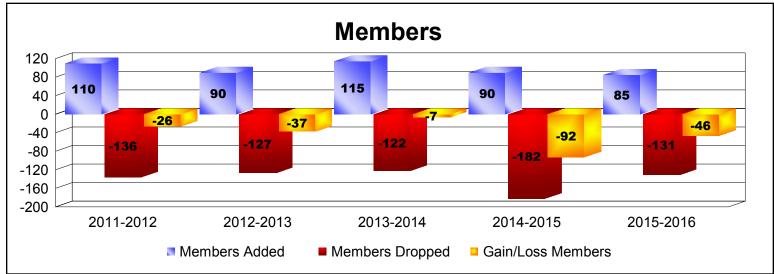

District 14 D

As of June 2016 Cumulative

| Year      | New<br>Clubs | Dropped<br>Clubs | Gain/<br>Loss<br>Clubs | New<br>Members | Charter<br>Members | Reinstate<br>Members | Transfer<br>Members | Total<br>Member<br>Added | Total<br>Members<br>Dropped | Gain/<br>Loss<br>Members |
|-----------|--------------|------------------|------------------------|----------------|--------------------|----------------------|---------------------|--------------------------|-----------------------------|--------------------------|
| 2011-2012 | 0            | -1               | -1                     | 96             | 0                  | 5                    | 9                   | 110                      | -136                        | -26                      |
| 2012-2013 | 0            | 0                | 0                      | 79             | 0                  | 6                    | 5                   | 90                       | -127                        | -37                      |
| 2013-2014 | 1            | -1               | 0                      | 84             | 20                 | 2                    | 9                   | 115                      | -122                        | -7                       |
| 2014-2015 | 0            | -2               | -2                     | 73             | 1                  | 2                    | 14                  | 90                       | -182                        | -92                      |
| 2015-2016 | 0            | -1               | -1                     | 75             | 0                  | 1                    | 9                   | 85                       | -131                        | -46                      |
| Average   | 0            | -1               | -1                     | 81             | 4                  | 3                    | 9                   | 98                       | -140                        | -42                      |