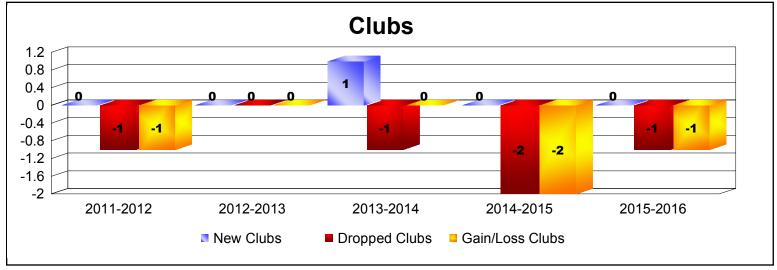

District 14 D

As of June 2016 Cumulative

| Year      | New<br>Clubs | Dropped<br>Clubs | Gain/<br>Loss<br>Clubs | New<br>Members | Charter<br>Members | Reinstate<br>Members | Transfer<br>Members | Total<br>Member<br>Added | Total<br>Members<br>Dropped | Gain/<br>Loss<br>Members |
|-----------|--------------|------------------|------------------------|----------------|--------------------|----------------------|---------------------|--------------------------|-----------------------------|--------------------------|
| 2011-2012 | 0            | -1               | -1                     | 96             | 0                  | 5                    | 9                   | 110                      | -136                        | -26                      |
| 2012-2013 | 0            | 0                | 0                      | 79             | 0                  | 6                    | 5                   | 90                       | -127                        | -37                      |
| 2013-2014 | 1            | -1               | 0                      | 84             | 20                 | 2                    | 9                   | 115                      | -122                        | -7                       |
| 2014-2015 | 0            | -2               | -2                     | 73             | 1                  | 2                    | 14                  | 90                       | -182                        | -92                      |
| 2015-2016 | 0            | -1               | -1                     | 75             | 0                  | 1                    | 9                   | 85                       | -131                        | -46                      |
| Average   | 0            | -1               | -1                     | 81             | 4                  | 3                    | 9                   | 98                       | -140                        | -42                      |